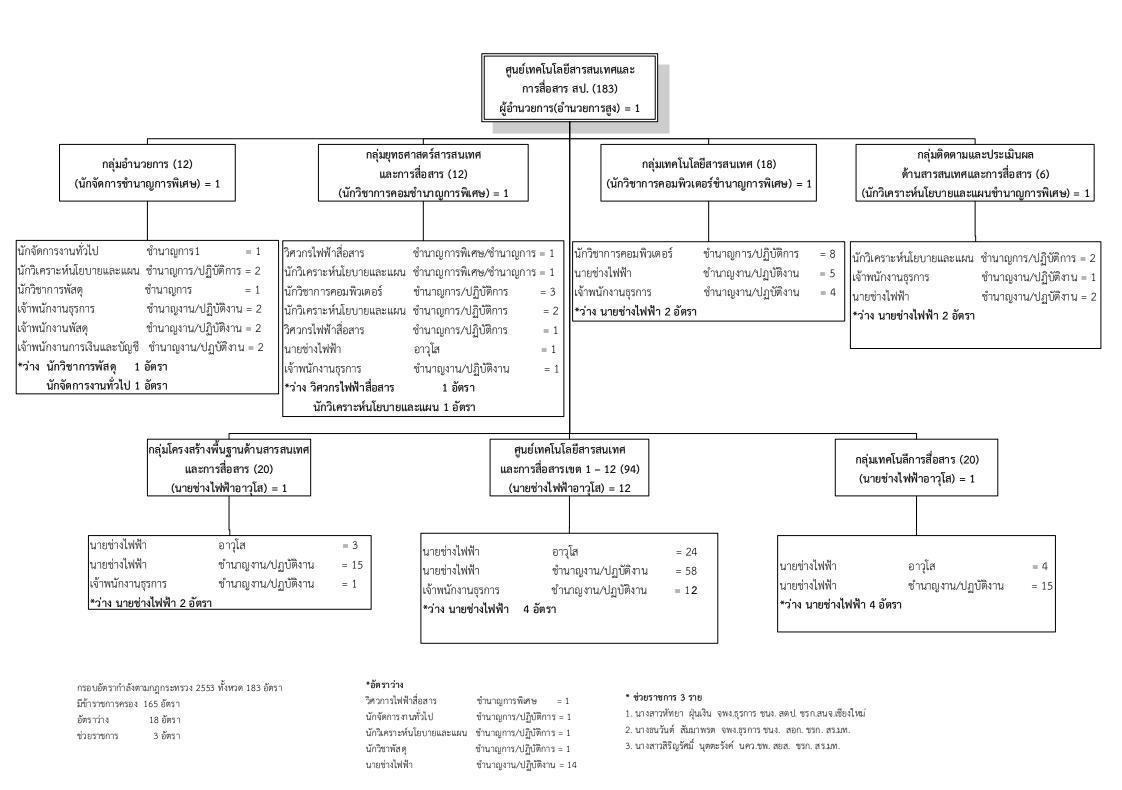

# (ผนวกแนบท้ายคำสั่ง สป.มท. ที่ 399/2559 ลงวันที่ 16 พฤษภาคม 2559)

โครงสร้างอัตรากำลังของสำนักงานปลัดกระทรวงมหาดไทย (ศูนย์เทคโนโลยีสารสนเทศและการสื่อสาร)

ศูนย์เทคโนโลยีสารสนเทศและการสื่อสาร 183 ผู้อำนวยการศูนย์ (ผู้อำนวยการสูง) (225)

= 3-5

|                                                                                                                                                                                                                                                                                             |                                                                                                                                                                                                     | <u> </u>                                       |                                                                                                                   |                |                                                                              | <del></del>                                                           |                                                                                                             | ्र वह                                | ากระ |
|---------------------------------------------------------------------------------------------------------------------------------------------------------------------------------------------------------------------------------------------------------------------------------------------|-----------------------------------------------------------------------------------------------------------------------------------------------------------------------------------------------------|------------------------------------------------|-------------------------------------------------------------------------------------------------------------------|----------------|------------------------------------------------------------------------------|-----------------------------------------------------------------------|-------------------------------------------------------------------------------------------------------------|--------------------------------------|------|
| กคุ่มงานอำนวยการ 12                                                                                                                                                                                                                                                                         | กลุ่มงานยุพธศาสตร์สารสนเท                                                                                                                                                                           | าศและการสื่อสาร 12                             | กลุ่มงานเทคโนโถยีสารสนเทค                                                                                         | 1 18           | กลุ่มงานติดตามประเ                                                           | มินผลด้วนสารสนเทศ 6                                                   | กลุ่มงานโครงสร้างพื้                                                                                        | นฐานุด้านสารสยเทศ                    | 21   |
| ผู้อำนวยการกลุ่มงานอำนวยการ<br>น.จกป. (ซ้านาญการพิเศษ) (226)                                                                                                                                                                                                                                | ผู้อำนวยการกลุ่มงานยุทธศาสต<br>นวก.คต. (ชำนวญก                                                                                                                                                      |                                                | ผู้ยำนายการกลุ่มงานเทคโนโลยี<br>นวก.คต. (ซ้ำนาญการพิเศษ                                                           |                |                                                                              | รสื่อสาร<br>บงานคิดตามประเมินผล                                       | นคะ                                                                                                         | ะการสื่อสาร<br>มหานโครงสร้างพื้นฐาน  |      |
| .จกป. (ปฏิบัติการหรือชำนาญการ) = 2<br>227,228)                                                                                                                                                                                                                                              | วศ.พ์ฟ.สส. (ข้านาญการพิเศษ)<br>น.วค. (ข้านาญการพิเศษ)                                                                                                                                               | = 1 (239)<br>= 1 (240)                         | นวก.กศ. (ปฏิบัติการหรือซำนาญการ<br>(251,252,253,254,255,256,257,25                                                | i) = 8         | ด้านสารสเ                                                                    | นเทศและการสื่อสาร<br>เาญการพิเศษ) (268)                               | ด้านสารสน                                                                                                   | มหศและการสื่อสาร<br>. (อาวุโส) (274) |      |
| <ul> <li>เ.วค. (ปฏิบัติการหรือข้าบาญการ) = 2 229,230)</li> <li>เวก.พส. (ปฏิบัติการหรือข้าบาญการ) = 1 231)</li> <li>เอก. (ปฏิบัติงานหรือข้าบาญงาน) = 2 232,233)</li> <li>เพง.คง.บข. (ปฏิบัติงานหรือข้าบาญงาน) = 2 234,235)</li> <li>เพง.คง. (ปฏิบัติงานหรือข้าบาญงาน) = 2 236,237</li> </ul> | นวภ.คค. (ปฏิบัติการหรือซ้านาญก<br>วค.ห่พ่.สส. (ปฏิบัติการหรือซ้านาญก<br>น.วค. (ปฏิบัติการหรือซ้านาญการ<br>นช.พ่พ่. (อาวุโส)<br>นช.พ่พ่. (ปฏิบัติงานหรือซ้านาญงาน)<br>จอก. (ปฏิบัติงานหรือซ้านาญงาน) | 2(244)<br>= 2(245,246)<br>= 1(247)<br>= 1(248) | นช.ท์ฟ. (ปฏิบัติงานหรือซ้านาญจาน)<br>(259,260,261,262,263)<br>จธก. (ปฏิบัติงานหรือซ้านาญงาน)<br>(264,265,266,267) |                | น:วค. (ปฏิบัติการหรือช้<br>นช.สพ่. (ปฏิบัติงานหรือ<br>จธก. (ปฏิบัติงานหรือชำ | ชำนาญงาน) = 2 (271,272)                                               | นช.ฟฟ. (อาวุโล)<br>นช.ฟฟ. (ปฏิบัติงานหรือชั<br>280,281,282,263,284,2<br>293,294)<br>จรก. (ปฏิบัติงานหรือชำน | 85,286,287,288,289,290               | 279, |
| ศูนย์เทคโนโลอีสารสบเทศแส                                                                                                                                                                                                                                                                    | าะการสื่อสารเขต 1-12                                                                                                                                                                                | 94                                             | ศูนย์เทคโนโลยีสารสนเทศ<br>และการสื่อสารเขต 1-12                                                                   | 6 - 9          | 94                                                                           | กลุ่มงานเทคโนโลยีการสื่                                               | อสาร 19                                                                                                     |                                      |      |
|                                                                                                                                                                                                                                                                                             | (4,315, <b>31</b> 6) เขต Z (320,321,322)                                                                                                                                                            |                                                | ผู้อำนวยการศูนย์เทคโนโลยี                                                                                         | <br>สารสบเทศแล | ะการสื่อสารเขต                                                               | ผู้อำนวยการกลุ่มงาบเทคโ<br>นช.ฟฟ. (อาวุโส)                            |                                                                                                             |                                      |      |
| เบต 7 (36                                                                                                                                                                                                                                                                                   | 36,337,338) iun 5 (345,346,347)<br>52,363,364) iun 8 (371,372,373)<br>386,387,388) iun 11 (394,395,39                                                                                               | เขต 9 (378,379,380)                            | (Lun 1 (314), Lun 2 (320), Lun 3<br>Lun 5 (345), Lun 6 (353), Lun 7                                               | (362), เขต 8   | (336),<br>(371),                                                             | นซ.ฟฟ. (อาวุโส)<br>(296,297,298,299)<br>นซ.ฟฟ (ปฏิบัติงานหรือข้านาณูง | = 4                                                                                                         |                                      |      |
| terradial from 1 (3                                                                                                                                                                                                                                                                         | 17 2101                                                                                                                                                                                             |                                                | เขต 9 (378), เขต 10 (386), เขต                                                                                    | 11 (394), เขต  | 12 (401)                                                                     | (300 301 302 303 304 305 30                                           |                                                                                                             |                                      |      |

นช.ฟฟ. (อาวุโส)

นช.ฟฟ. (ปฏิบัติงานหรือชำนาญงาน)

จธภ. (ปฏิบัติงานหรือข้านาญงาน)

[LUR 1 (317,318) (ปฏิบัติงานหรือซ้ำนาญงาน) เขก 2 (323,324,325,326)

NUF 3 (331,332,333,334) run 4 (339,340,341,342,343) เขต 5 (348.349.350.351) เขค 6 (356,357,358,359,360) เขต 7 (365,366,367,368,369) 159 8 (374,375,376) เขต 9 (381,382,383,384)

LUR 10 (389,390,391,392) 119 11 (397,398,399) เขต 12 (404,405,406)]

(เขต 1 (319) เขต 2 (327) เขต 3 (335) เขต 4 (344) เขต 5 (352) (ปฏิบัติงานหรือข้านาญงาน) - เขต 6 (361) เขต 7 (370) เขต 8 (377) เขต 9 (385) เขต10 (393)

เชต 11 (400) เขต 12 (407) }

พนักงานราชการ = -

ลูกจ้างประจำ = 17 (112,114,115,116,117,120,126,127,129,134,135,136,139,142,143,147,151)

หมายเหคุ : มติ อ.ก.พ.มท. ครั้งที่ 3/2559 เมื่อวันที่ 28 เมษายน 59 อนุมัติการจัดโครงสร้างการแบ่งงานภายในและการปรับปรุงการกำหนดดำแหน่ง ตามกฎกระทรวงแบ่งส่วนราชการ สำนักงานปลัดกระทรวง กระทรวงมหาดไทย (ฉบับที่ 2) พ.ศ. 2559

(300,301,302,303,304,305,306, 307,308,309,310,311,312,313)

> BATIBLIA วศ.หพ.สส.

- วิศวกรไฟฟ้าสื่อสาร

บวก คล บ,วก.

- นักวิชาการคอมพิวเตอร์ - นักวิเคราะห์นโยบายและแผน - บักจัดการงานทั่วไป

น.จกป. บวก หล นช.พพ.

- นักวิชาการหัสด - นายช่างไฟฟ้า

จพง.กง.บช. จพง.ทส.

- เจ้าหนักงานการเงินและบัญชี - เจ้าหนักงานพัสดุ

จธก.

- เจ้าหนักงานธุรการ

|              | ما                | र्व २                                                  | นราชการและตำแหน่งที่กำหนดใหม่      |                   | ส่วนราชการและตำแหน่งที่กำหนดใหม่      |  |  |  |  |  |  |  |
|--------------|-------------------|--------------------------------------------------------|------------------------------------|-------------------|---------------------------------------|--|--|--|--|--|--|--|
| ลำดับ<br>ที่ | เลขที่<br>ตำแหน่ง | ชื่อตำแหน่งในการบริหารงาน                              | ชื่อตำแหน่งในสายงาน                | ประเภท<br>ตำแหน่ง | ระดับ<br>ตำแหน่ง                      |  |  |  |  |  |  |  |
| •            |                   | ศูนย์เทคโนโลยีสารสนเทศและการสื่อสาร                    |                                    |                   | <u> </u>                              |  |  |  |  |  |  |  |
| 1            | 225               | ผู้อำนวยการศูนย์                                       | ผู้อำนวยการ                        | –<br>อำนวยการ     | สูง                                   |  |  |  |  |  |  |  |
|              |                   | กลุ่มงานอำนวยการ                                       |                                    |                   |                                       |  |  |  |  |  |  |  |
| 2            | 226               | ผู้อำนวยการกลุ่มงานอำนวยการ                            | นักจัดการงานทั่วไป                 | วิชาการ           | ชำนาญการพิเศษ                         |  |  |  |  |  |  |  |
| 3            | 227               | นักจัดการงานทั่วไป                                     | นักจัดการงานทั่วไป                 | วิชาการ           | ปฏิบัติการหรือ<br>ชำนาญการ            |  |  |  |  |  |  |  |
| 4            | 228               | นักจัดการงานทั่วไป                                     | นักจัดการงานทั่วไป                 | วิชาการ           | ปฏิบัติการหรือ<br>ชำนาญการ            |  |  |  |  |  |  |  |
| 5            | 229               | นักวิเคราะห์นโยบายและแผน                               | นักวิเคราะห์นโยบายและแผน           | วิชาการ           | ปฏิบัติการหรือ<br>ชำนาญการ            |  |  |  |  |  |  |  |
| 6            | 230               | นักวิเคราะห์นโยบายและแผน                               | นักวิเคราะห์นโยบายและแผน           | วิชาการ           | ปฏิบัติการหรือ<br>ชำนาญการ            |  |  |  |  |  |  |  |
| 7            | 231               | นักวิชาการพัสดุ                                        | <b>บ</b> ักวิชาการพัสดุ            | วิชาการ           | ปฏิบัติการหรือ<br>ชำนาญการ            |  |  |  |  |  |  |  |
| 8            | 232               | เจ้าพนักงานธุรการ                                      | เจ้าพนักงานธุรการ                  | ทั่วไป            | ปฏิบัติงานหรือ<br>ชำนาญงาน            |  |  |  |  |  |  |  |
| 9            | 233               | เจ้าพนักงานธุรการ                                      | เจ้าพนักงานธุรการ                  | <br>ทั่วไป        | ปฏิบัติงานหรือ<br>ชำนาญงาน            |  |  |  |  |  |  |  |
| 10           | 234               | เจ้าพนักงานการเงินและบัญชี                             | เจ้าพนักงานการเงินและบัญชี         | ทั่วไป            | ปฏิบัติงานหรือ<br>ชำนาญงาน            |  |  |  |  |  |  |  |
| 11           | 235               | เจ้าพนักงานการเงินและบัญชี                             | เจ้าพนักงามการเงินและบัญชี         | ทั่วไป            | ปฏิบัติงานหรือ<br>ชำนาญงาน            |  |  |  |  |  |  |  |
| 12           | 236               | จ้าพนักงานพัสดุ                                        | เจ้าพนักงานพัสดุ                   | ทั่วไป            | ปฏิบัติงานหรือ<br>ซำนาญงาน            |  |  |  |  |  |  |  |
| 13           | 237               | จ้าพนักงานพัสดุ                                        | เจ้าพนักงานพัสดุ                   | ทั่วไป            | ปฏิบัติงานหรือ<br>ซำนาญงาน            |  |  |  |  |  |  |  |
| •            | -<br> 1           | กลุ่มงานยุทธศาสตร์สารสนเทศและการสื่อสาร                |                                    |                   | · · · · · · · · · · · · · · · · · · · |  |  |  |  |  |  |  |
| 14           |                   | งู้อำนวยการกลุ่มงานยุทธศาสตร์สารสนเทศและ<br>การสื่อสาร | นักวิชาการคอมพิวเตอร์              | วิชาการ           | ชำนาญการพิเศษ                         |  |  |  |  |  |  |  |
| 15           | 239               |                                                        | วิศวกรไฟฟ้าสื่อสาร                 | วิชาการ           | สำนาญการพิเศษ                         |  |  |  |  |  |  |  |
| 16           |                   | ักวิเคราะห์นโยบายและแผน<br>www.m                       | นักวิเคราะห์นโยบายและแผน<br>- 0๎๛๋ | วิชาการ           | สานสมุกวิธีสุเลง                      |  |  |  |  |  |  |  |